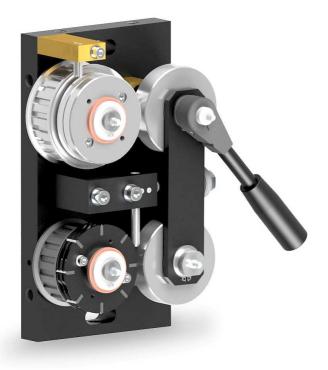

## Wire chopper

SABATECs wire chopper is suitable for all common canbody welding machines. It is delivered as a complete unit and can be easily mounted.

All the parts are produced with high quality materials. Wear parts, such as the chopper knives, can be replaced independently on the wire chopper wheel.

The wire chopper wheel is available with 8 or 10 knives (vacuum system), just as you prefer.

## Advantages

- Blades can be used on both sides, just turn the wire chopper wheel
- Blades can be replaced independently on the wire chopper wheel
- The wire chopper wheel is available with 10 knives for shorter copper chips.
- The wire chopper unit can be mounted independently from the welding machine to prevent wire leftovers dropping inside the production line