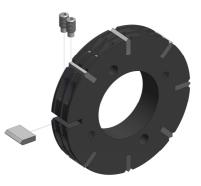

The wire chopper wheel is available with 8 or 10 knives (vacuum system), just as you prefer.

## Advantages

- Blades can be used on both sides, just turn the wire chopper wheel
- Blades can be replaced independently on the wire chopper wheel
- The wire chopper wheel is available with 10 knives for shorter copper chips.
- The wire chopper unit can be mounted independently from the welding machine to prevent wire leftovers dropping inside the production line