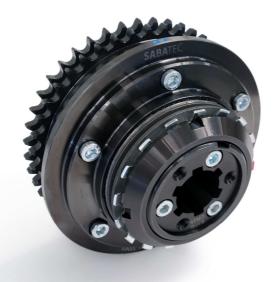

## Ratchet clutch for FBB Gearbox I

The ratchet clutch for FBB Gearbox I is a key spare part to your FBB welder. Sabatec produces several diffrent sizes in-house and also overhauls worn out clutches for you. The release torque of the clutch is adjustable from 25-50 Nm.

SABATEC ratchet clutches are also avaible for single chains, if your FBB welder already has received a speed upgrade.

Please check the table below to find the right clutch suitable to your machine.

## For conveyor chains

| SABATEC Art. No. | Description                            | Machine                         |
|------------------|----------------------------------------|---------------------------------|
| E1FBCR150        | Ratchet clutch, for double chain, Z=44 | FBB400/420, FBB500/540, FBB5501 |
| E1FBCR1540       | Ratchet clutch, for single chain, Z=44 | FBB400/420, FBB500/540, FBB5501 |
| E1FBCR1520       | Ratchet clutch, for double chain, Z=44 | FBB5600                         |
| E1FBCR460        | Ratchet clutch, for double chain, Z=46 | FBB5600, H=150-158mm            |
| E1FBCR5220       | Ratchet clutch, for double chain, Z=64 | FBB5502, MKII                   |
| E1FBCR520        | Ratchet clutch, for single chain, Z=64 | FBB5502, MKII                   |
| E1FBCR220        | Ratchet clutch, for single chain, Z=52 | FBB5700, FBB5702                |
| E1FBCR550        | Ratchet clutch, for single chain, Z=48 | FBB5701                         |