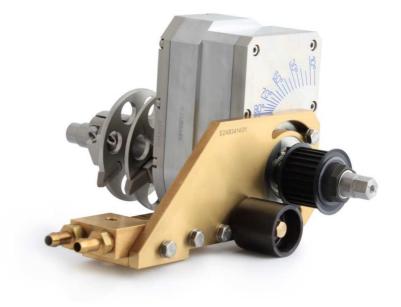

## Squaring wheel for ABM

Our SABATEC Squaring wheel is a smooth rotating feeder unit. With a conversion of your old ABM, welding speed can be maintained up to 400 cpm. The direct drive from the transport chain eliminates timing issues due to machine backlash.

The Squaring wheel replaces the old push pawl assembly, the Ferguson gearbox and the rocker arm clutch. This means less expensive wear and tear parts.

E2AB3400

## Advantages

- Harmonious rotary feed unit
- Direct connection with the conveyor chain
- Ferguson gearbox not needed
- Optimum insulation through ceramic fingers
- Fewer wear and tear parts