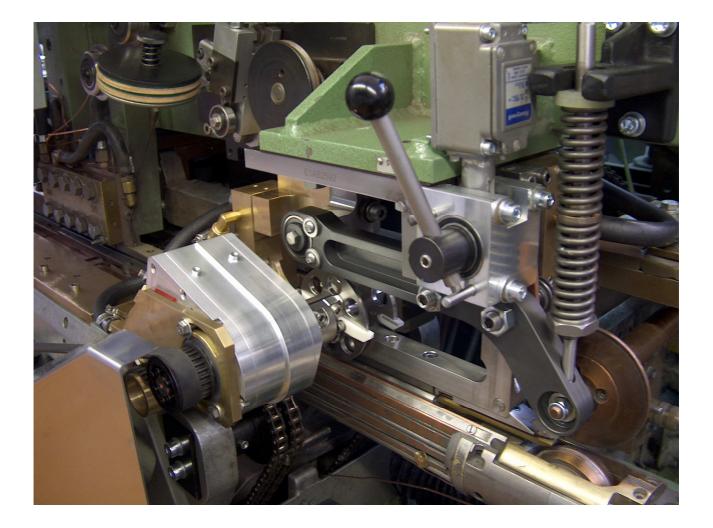

## Squaring wheel for ABM

Our SABATEC Squaring wheel is a smooth rotating feeder unit. With a conversion of your old ABM, welding speed can be maintained up to 400 cpm. The direct drive from the transport chain eliminates timing issues due to machine backlash.

The Squaring wheel replaces the old push pawl assembly, the Ferguson gearbox and the rocker arm clutch. This means less expensive wear and tear parts.

E2AB3400