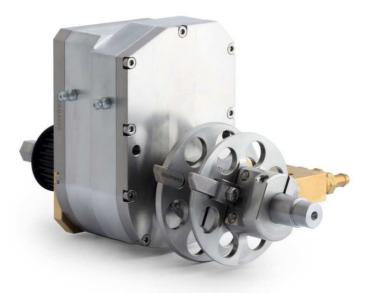

## Squaring wheel for ABM

Our SABATEC Squaring wheel is a smooth rotating feeder unit. With a conversion of your old ABM, welding speed can be maintained up to 400 cpm. The direct drive from the transport chain eliminates timing issues due to machine backlash.

The Squaring wheel replaces the old push pawl assembly, the Ferguson gearbox and the rocker arm clutch. This means less expensive wear and tear parts.

E2AB3400

## Advantages

- Harmonious rotary feed unit
- Direct connection with the conveyor chain
- Ferguson gearbox not needed
- Optimum insulation through ceramic fingers
- Fewer wear and tear parts