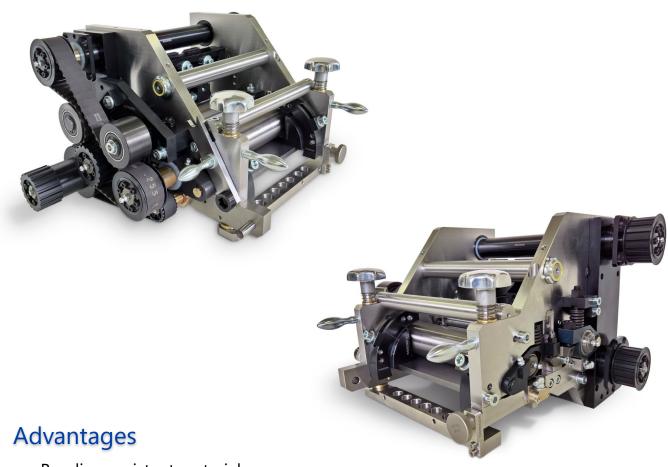

## Rollforming unit for FBB

The FBB rollformer is replaceable as a complete unit, offering a plug-and-play solution for easy installation and quick setup.

Rollers, wedges, pulleys, bearing housings, and side plates are available as standard spare parts. These components ensure easy maintenance and quick replacement; minimizing downtime and enhancing the machine's overall performance.

Available for FBB400/420, FBB500/540, FBB5501, FBB5502 MKII.

- Bending-resistant materials
- Reinforced bearing, lubricatable from the outside
- Carbide round wedge adjustable via segments
- Built-in flex station
- Height range up to 146mm