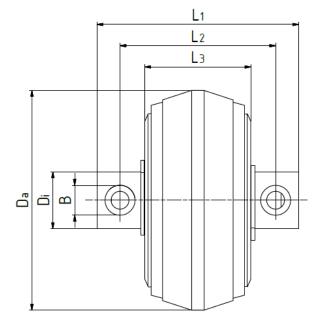

## Welding rolls RKG

| SABATEC Art. No. | Description      | Da   | Di | В   | L1   | L2 | L3    |
|------------------|------------------|------|----|-----|------|----|-------|
| RKG4500          | Welding roll Ø45 | 42.6 | 10 | 5.9 | 42   | 34 | 23.7  |
| RKG4700          | Welding roll Ø47 | 47.3 | 12 | 5.9 | 46   | 36 | 25.1  |
| RKG5200          | Welding roll Ø52 | 49.2 | 15 | 7.5 | 47   | 38 | 27    |
| RKG5700          | Welding roll Ø57 | 54.2 | 15 | 7.5 | 52.2 | 43 | 29.02 |
| RKG5900          | Welding roll Ø59 | 56.2 | 15 | 7.5 | 52   | 43 | 29.02 |
| RKG6500          | Welding roll Ø65 | 62.2 | 16 | 8.5 | 57   | 44 | 30    |
| RKG7300          | Welding roll Ø73 | 70.2 | 16 | 8.5 | 55.5 | 44 | 30    |