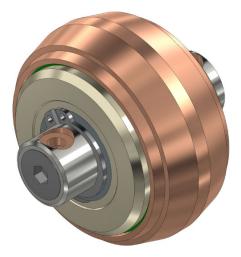

## **SLIDON Welding Roll RKG**

## **Next generation SABATEC Welding Roll**

With our new SABATEC SLIDON welding roll the use of mercury is history. The sliding contacts transfer the current between the motionless part and the rotating outer part. Become environmentally friendly, secure your production and use our SLIDON welding rolls.

## **Advantages**

- Non-toxic production
- Easy to install
- Easy to transport
- Safe production