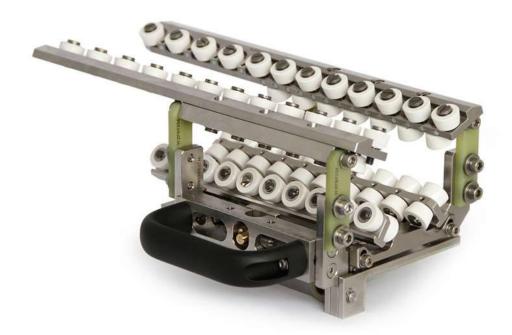

### Roller guide tool for FBB

The SABATECs roller guide tool offers several advantages compared to the original rod guide tool. It's fully equipped with durable ceramic rolls. This means less friction and therefore less marks on your canbody welder. The roller guide tool is completely insulated.

It is available for Ø52-105mm, suitable for FBB400/420, FBB500/540, FBB5501, FBB5502, MKII.

#### **Advantages**

- Full ceramic rolls
- No rod guides
- Fully insulated
- Long-life and low wear construction

**Tool Engineering & Consulting** 