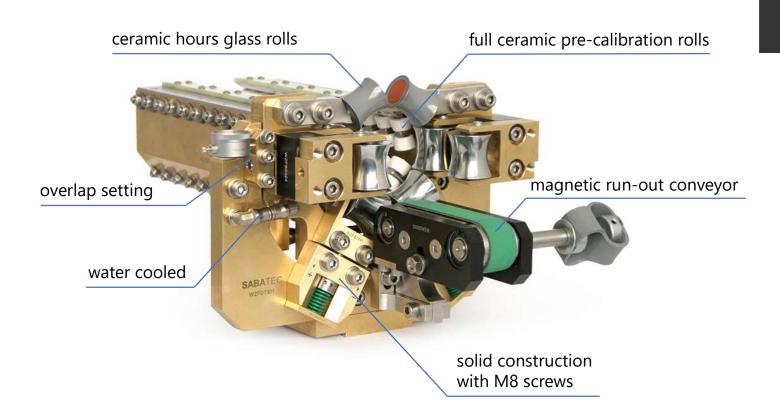

#### SABA-Tool can body calibration crown for FBB

The SABA-Tool can body calibration crown is the results of many years of experience. All FBB calibration crowns are equipped with the analogue read out. This helps to adjust the overlap during production. Furthermore the pre-calibration is equipped with full ceramic rolls. Ceramic hour glass rolls for 11 and 1 o'clock are optionally available.

SABA-Tool calibration crown is available for Ø52-105mm, suitable for FBB400/420, FBB500/540, FBB5501, FBB5502, MKII, FBB5600, FBB5700

## **Advantages**

- Water cooled calibration crown and pre-calibration
- Easy adjusting of the overlap during the production
- Fully insulated
- Long-life and low wear construction
- Ceramic hour glass rolls (11 and 1 o'clock) available