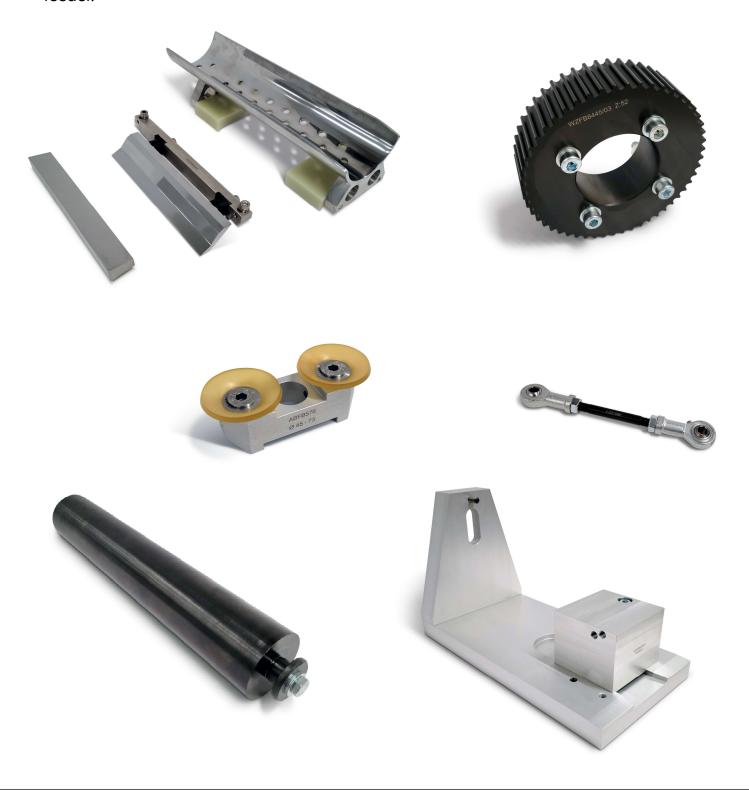

# SABA-Tool can body calibration tool set for FBB

SABA-Tool can body calibration tool set is delivered with setting support, mandrel, run-out conveyor, standard catch shell set, push-in rod, toothed belt wheel to feeder.