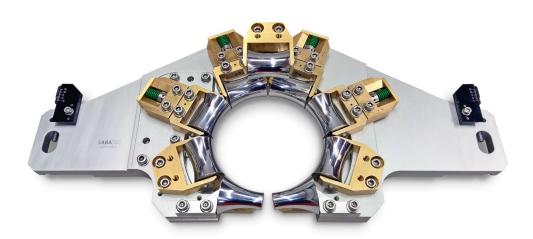

## SABA-Tool can body calibration tools for VEAW-K

The SABA-Tool can body calibration crown is the result of many years of tool engineering experience.

SABA-Tool VEAW calibration tools are available for Ø99-330mm & Ø86 , suitable for VEAW 25, VEAW-K 50/60, VEAW-K 100/120