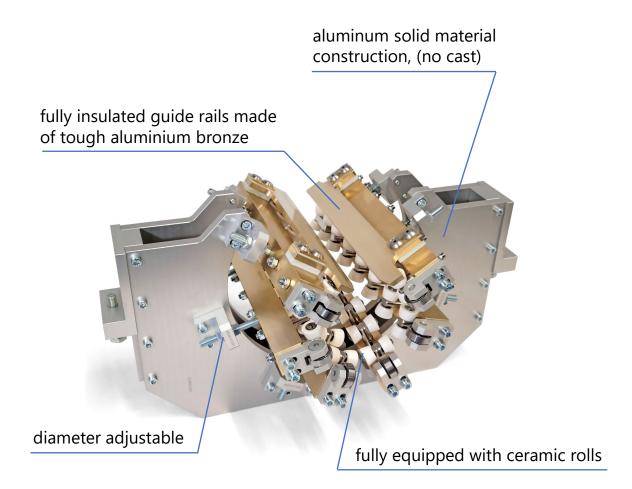

## Roller guide tool for VEAW-K

The SABATEC roller guide tool offers several advantages compared to the original rod guide tool. It is fully equipped with durable ceramic rolls. This means less friction and therefore less marks on your can bodies. Fully insulated guide rails, made of tough aluminium bronze are mounted on top and lead the blanks to the calibration crown.

SABA-Tool VEAW roller guide tools are available for Ø99-330mm & Ø86 , suitable for VEAW 25, VEAW-K 50/60, VEAW-K 100/120