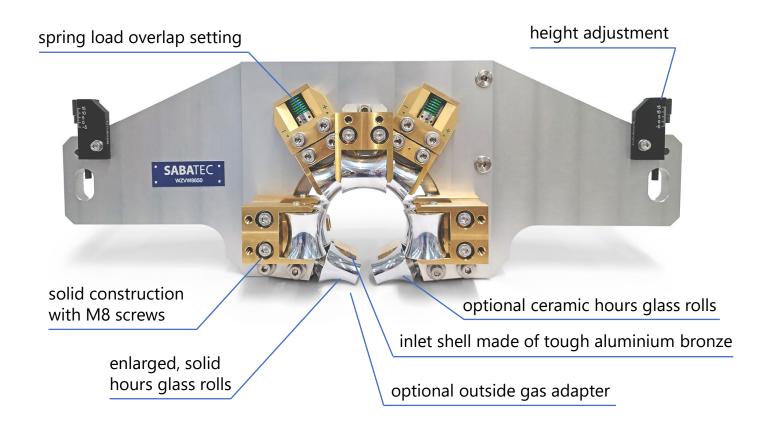

## SABA-Tool can body calibration tools for VEAW-K

The SABA-Tool can body calibration crown is the result of many years of tool engineering experience.

SABA-Tool VEAW calibration tools are available for Ø99-330mm & Ø86 , suitable for VEAW 25, VEAW-K 50/60, VEAW-K 100/120