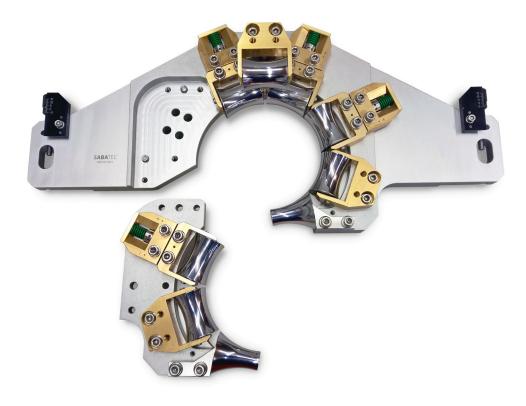

## Split-Tool can body calibration tools for VEAW-K

Optional, VEAW-K calibration crowns can be ordered as split tools. This allows easy installation and removal without having to remove powder lines or hydraulics from subsequent lines. The fastening of both tool halves ensures precise reproducibility.