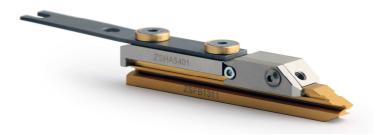

## Quick change head piece-holder

By loosening the clamping-plate with two socked-head screws, the carbide headpiece can be easily exchanged sideways.

This will save time and idling of the welder for removing the welding-roll and powder application tube and also resetting of the welding geometry.

Suitable for FBB 400, 500, 5501, 5502, 5600, F5700, 5800

## SABATEC Headpiece to ZSHA5401

| Machine | Description         | SABATEC Art. No. | replacement for | remarks          |
|---------|---------------------|------------------|-----------------|------------------|
| FBB     | Headpiece Ue=0.25mm | ZSCHF123         | M-39575         | carbide          |
|         | Headpiece Ue=0.40mm | ZSCHF122         | M-235222        | carbide parallel |