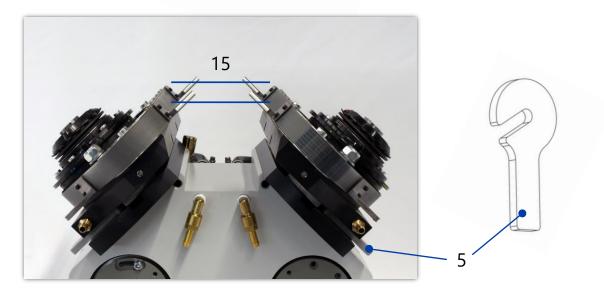

- 7. Put the two setting gauges on the threaded bolts
- 8. Mount the E1FBZR150 clutch on the gearbox
- 9. Fasten the clutch with the M6 screws (3x)

## **SABA**TEC

Tool Engineering & Consulting

- 10. Attach the toothed belt to the wheelset
- 11. Attach the flanged wheel
- 12. Tighten the toothed belt with 7.3 Nm
- 13. Unscrew the M6 screws of the clutch (6x)
- 14. Repeat step 1-10 for the other side
- 15. Synchronize the two toothed belts
- 16. Tighten the M6 screws (6x) with 9.8 Nm
- 17. Connect the cooling to the wheelset