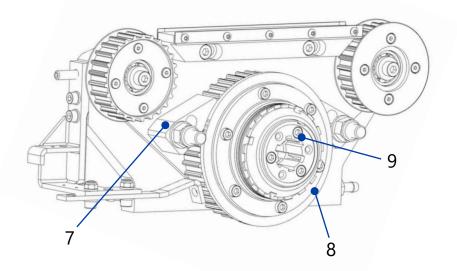

- 7. Put the two setting gauges on the threaded bolts
- 8. Mount the E1FBZR150 clutch on the gearbox
- 9. Fasten the clutch with the M6 screws (3x)

## **SABA**TEC

Tool Engineering & Consulting

- 10. Attach the toothed belt to the wheelset
- 11. Attach the flanged wheel
- 12. Tighten the toothed belt with 7.3 Nm
- 13. Unscrew the M6 screws of the clutch (6x)
- 14. Repeat step 1-10 for the other side
- 15. Synchronize the two toothed belts
- 16. Tighten the M6 screws (6x) with 9.8 Nm
- 17. Connect the cooling to the wheelset