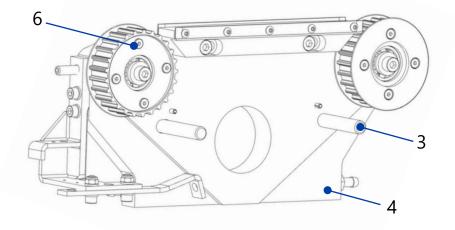

## Installation manual for E1FBZ4900 wheel set with toothed belts for 1st drive Gearbox

- 1. Remove the old clutch from the gearbox
- 2. Remove the old wheelset plate from the gearbox
- 3. Attach the new threaded bolts on the gearbox
- 4. Put the new wheelset plate on the threaded bolts
- 5. Raise the wheelset plate with the setting gauge at the desired height
- 6. Loosen the screws and remove the flanged wheel in front

- 7. Put the two setting gauges on the threaded bolts
- 8. Mount the E1FBZR150 clutch on the gearbox
- 9. Fasten the clutch with the M6 screws (3x)

## **SABA**TEC

Tool Engineering & Consulting

- 10. Attach the toothed belt to the wheelset
- 11. Attach the flanged wheel
- 12. Tighten the toothed belt with 7.3 Nm
- 13. Unscrew the M6 screws of the clutch (6x)
- 14. Repeat step 1-10 for the other side
- 15. Synchronize the two toothed belts
- 16. Tighten the M6 screws (6x) with 9.8 Nm
- 17. Connect the cooling to the wheelset