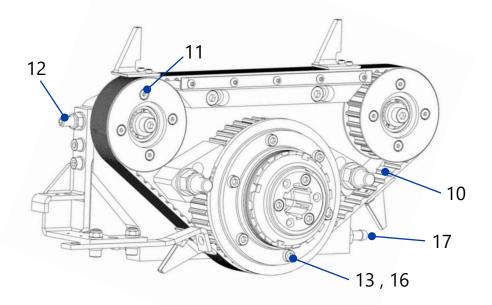

## **SABA**TEC

Tool Engineering & Consulting

- 10. Attach the toothed belt to the wheelset
- 11. Attach the flanged wheel
- 12. Tighten the toothed belt with 7.3 Nm
- 13. Unscrew the M6 screws of the clutch (6x)
- 14. Repeat step 1-10 for the other side
- 15. Synchronize the two toothed belts
- 16. Tighten the M6 screws (6x) with 9.8 Nm
- 17. Connect the cooling to the wheelset