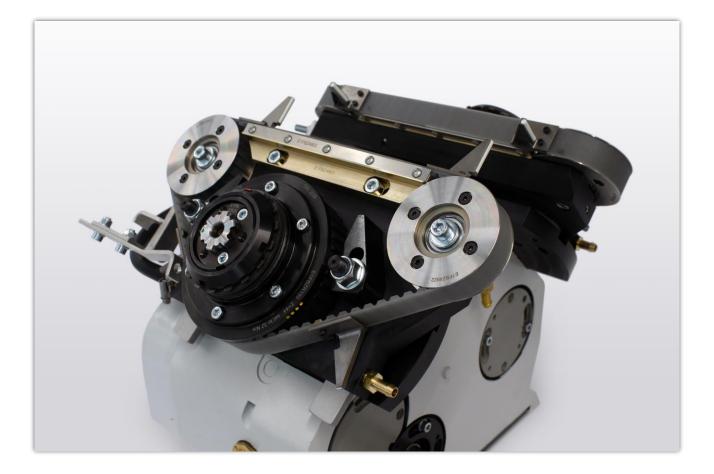

## Installation manual for E1FBZ4900 wheel set with toothed belts for 1st drive Gearbox

- 1. Remove the old clutch from the gearbox
- 2. Remove the old wheelset plate from the gearbox
- 3. Attach the new threaded bolts on the gearbox
- 4. Put the new wheelset plate on the threaded bolts
- 5. Raise the wheelset plate with the setting gauge at the desired height
- 6. Loosen the screws and remove the flanged wheel in front